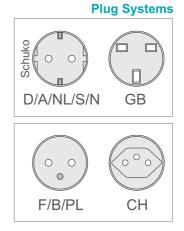

## Scope of Delivery

 $\cdot$  Plug-In Radio Bell

· Operating Manual

| WODEIS         |                    |             |            |
|----------------|--------------------|-------------|------------|
| Product Key    | Description        | Plug System | Frequency  |
| RCP04-5001E-01 | Plug-In Radio Bell | D/A/NL/S/N  | 868.30 MHz |
| RCP04-5001E-02 | Plug-In Radio Bell | GB          | 868.30 MHz |
| RCP04-5001E-04 | Plug-In Radio Bell | F/B/PL      | 868.30 MHz |
| RCP04-5001E-05 | Plug-In Radio Bell | СН          | 868.30 MHz |
|                |                    |             |            |