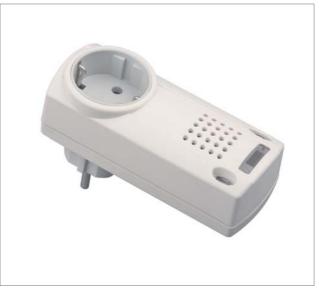

## Plug-In Radio Bell RCP04

As soon as the signal of a memorized Easywave-transmitter is recognized, the programmed call signal is played.

Three different melodies are available, each in 2 volumes which can be set in combination with the integrated flash light. The length of the call signal can be freely adjusted between 7 seconds and 1 minute.

32 transmitters can be memorized by the Plug-In Radio Bell, each with individual combinations of call signal, call signal length and flash light.

Easywave

RCP04-5001E-01